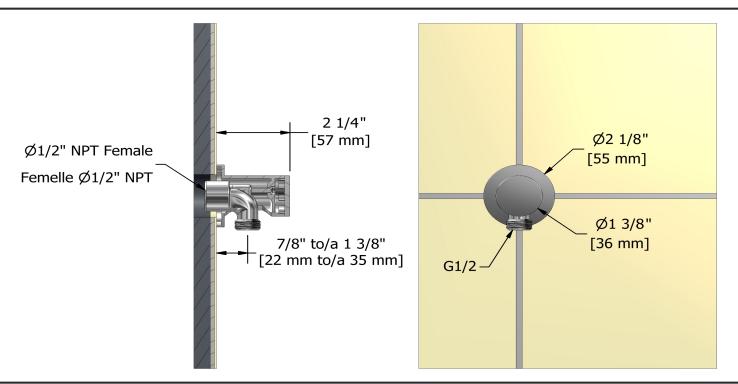

Elbow supply **775** 

## **Descriptions**

- ½" outlet male
- Adjustable depth
- 1/2" inlet female NPT